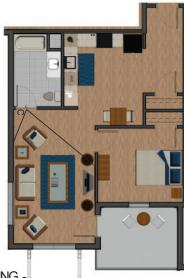

#### <u>APARTMENT BUILDING -</u> <u>2ND FLOOR PLAN</u>

APARTMENT BUILDING -1 BEDROOMACCESSIBLE UNIT

APARTMENT BUILDING

UNIT PERSPECTIVE: C

UNIT PERSPECTIVE: A

UNIT PERSPECTIVE: B

APARTMENT BUILDING -1 BEDROOM TYPICAL UNIT