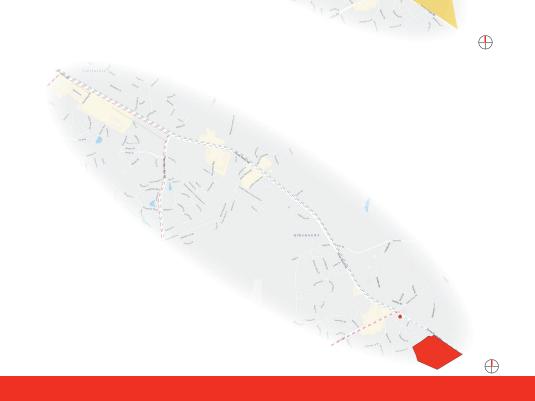

#### SITE

I looked at in the Washington DC area as that is the area in which I first became aware of the homeless veteran population. With the area imediately surrounding DC being densely populated I choose a site that is approximately 60 miles south

east of DC in St. Mary's County, MD. The site is located adjacent to the Patuxent River Naval Air Station.

MARYLAND

ST MARY'S COUNTY

**BASE LOCATION** 

<u>SITE</u>