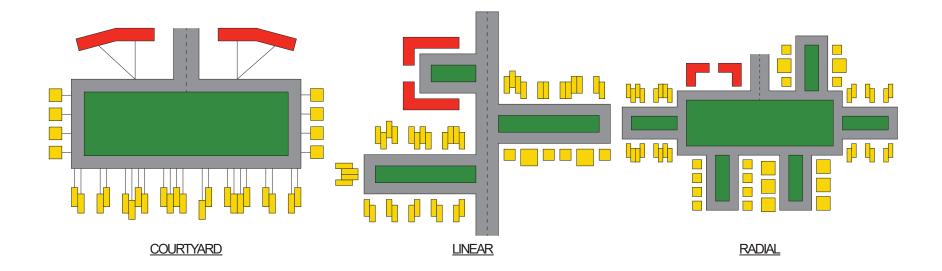

OL

RECREATION JOHN G. LANCASTER PARK 2 JARBOESVILLE PARK 3 ARTSPARK 4 ST MARY'S COUNTY GYMNASTICS CENTER

WORSHIP 1 LEXINGTON PARK BAPTIST CHURCH 2 LEXINGTON PARK VRS 39 3 HOUSE OF DISCIPLES OASIS OF VICTORY CHRISTIAN CHURCH
GOD'S HOUSE OF REFUGE 6 FREEDOM-BAPTIST CHURCH - SOUTHERN 7 UNITED CHRISTIAN CHURCH B FIRST MISSIONARY BAPTIST CHURCH
B POTTERSHOUSE APOSTOLIC CHURCH
LIBERTAD BAPTIST CHURCH
TO TELL THE TRUTH MINISTRIES

STORES 1 KOHL'S 2 SHOPPERS 3 CVS 4 HOMEGOODS 5 WALMART 6 HOBBY LOBBY 7 TARGET 8 GIANT 9 LOWE'S HOME IMPROVEMENT 10 PAX RIVER NAVY EXCHANGE

#### ST. MARY'S TRANSIT SYSTEM

---- 1 - CALIFORNIA ROUTE

- - - - 3 - GREAT MILLS ROUTE

4/14 - COUNTY-SPAN ROUTE

5 - CALVERT CONNECTION

- 7 SOUTHERN ROUTE
- ---- 11 GREAT MILLS/CALIFORNIA ROUTE



# EXISTING SITE MODEL











#### **DESIGN REVIEW**



### **TECHNICAL REVIEW**



O

Ø

## **TECHNICAL REVIEW**



### **TECHNICAL REVIEW**





APARTMENT BUILDING -PARTIAL ELEVATION



FINAL SITE PLAN



<u>APARTMENT BUILDING -</u> <u>1ST FLOOR PLAN</u>



#### <u>APARTMENT BUILDING -</u> <u>2ND FLOOR PLAN</u>



APARTMENT BUILDING -1 BEDROOMACCESSIBLE UNIT



APARTMENT BUILDING



UNIT PERSPECTIVE: C



UNIT PERSPECTIVE: A



UNIT PERSPECTIVE: B



APARTMENT BUILDING -1 BEDROOM TYPICAL UNIT



<u>APARTMENT BUILDING -</u> LOBBY APARTMENT BUILDING -LINK GATHERING SPACE



<u>APARTMENT BUILDING -</u> <u>CORRIDOR</u> <u>APARTMENT BUILDING -</u> <u>UNIT POD</u>



#### APARTMENT BUILDING



APARTMENT BUILDING -REAR DROP OFF APARTMENT BUILDING -FRONT BUILDING ENTRY



<u>UNIT</u> <u>CLUSTER</u>

<u>SITE</u> ENTRY