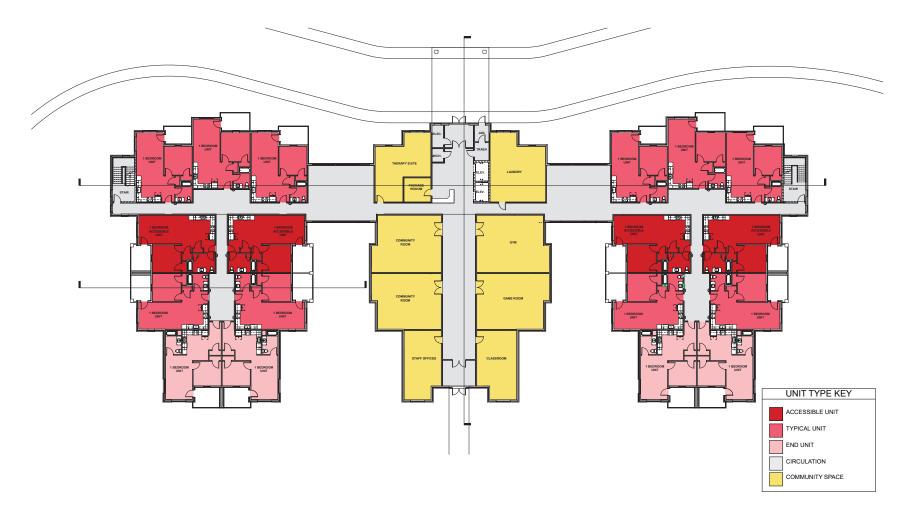

### **TECHNICAL REVIEW**

APARTMENT BUILDING -PARTIAL ELEVATION

FINAL SITE PLAN

<u>APARTMENT BUILDING -</u> <u>1ST FLOOR PLAN</u>

#### <u>APARTMENT BUILDING -</u> <u>2ND FLOOR PLAN</u>

APARTMENT BUILDING -1 BEDROOMACCESSIBLE UNIT

APARTMENT BUILDING

UNIT PERSPECTIVE: C

UNIT PERSPECTIVE: A

UNIT PERSPECTIVE: B

APARTMENT BUILDING -1 BEDROOM TYPICAL UNIT

<u>APARTMENT BUILDING -</u> LOBBY APARTMENT BUILDING -LINK GATHERING SPACE

<u>APARTMENT BUILDING -</u> <u>CORRIDOR</u> <u>APARTMENT BUILDING -</u> <u>UNIT POD</u>

#### APARTMENT BUILDING

APARTMENT BUILDING -REAR DROP OFF APARTMENT BUILDING -FRONT BUILDING ENTRY

<u>UNIT</u> <u>CLUSTER</u>

<u>SITE</u> ENTRY

EXTERIOR AMENITIES