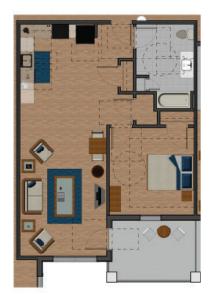

#### <u>APARTMENT BUILDING -</u> <u>2ND FLOOR PLAN</u>

APARTMENT BUILDING -1 BEDROOMACCESSIBLE UNIT

APARTMENT BUILDING

UNIT PERSPECTIVE: C

UNIT PERSPECTIVE: A

UNIT PERSPECTIVE: B

APARTMENT BUILDING -1 BEDROOM TYPICAL UNIT