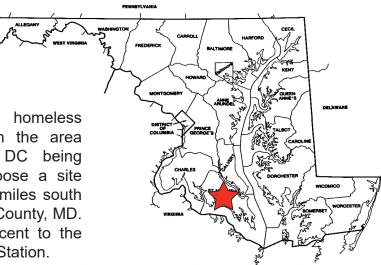

#### SITE

I looked at in the Washington DC area as that is the area in which I first became aware of the homeless veteran population. With the area imediately surrounding DC being densely populated I choose a site that is approximately 60 miles south

east of DC in St. Mary's County, MD. The site is located adjacent to the Patuxent River Naval Air Station.

MARYLAND

ST MARY'S COUNTY

**BASE LOCATION** 

<u>SITE</u>