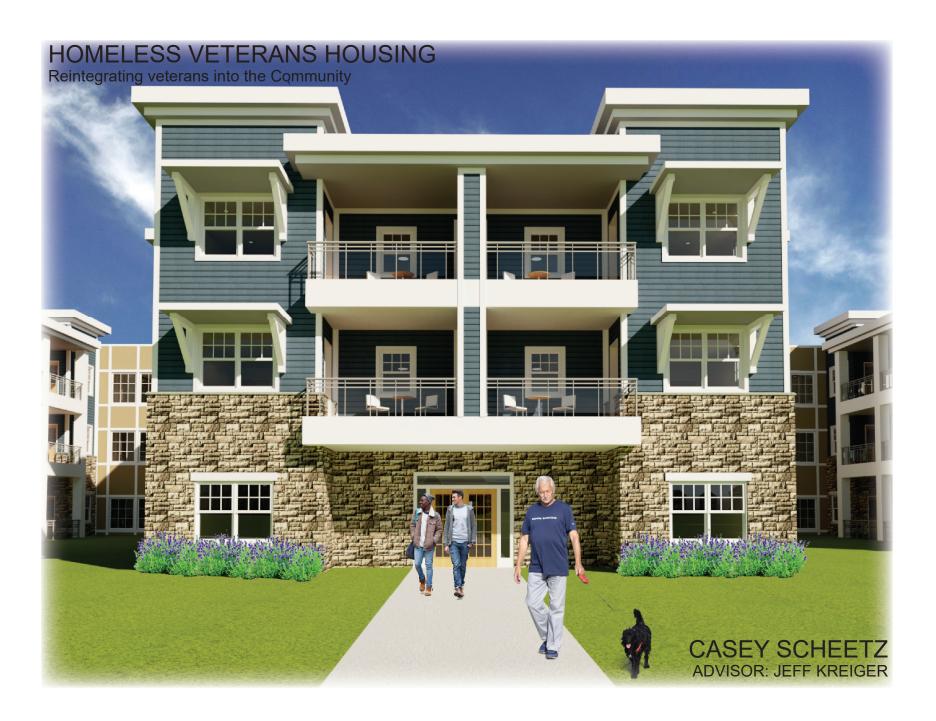

#### PROGRAM

With 70% of the homeless veteran population being single individuals and the remaining 30% of the population being comprised of families the program of the housing units consists of 70 (1) bedroom units and 30 townhomes and single family homes. Additional program elements include amenities that veterans are familier with from their time in the service to help aid in their healing.

| APARTMENT BUILDING INDIV<br>58,070 GSF<br>27.6%     |                       | INDIVIDUAL UNITS AND BUILDINGS<br>39,350 GSF<br>18.7% | LDINGS EXTERIOR<br>113,000 GSF<br>53.7%                              |                                                     |                                        |
|-----------------------------------------------------|-----------------------|-------------------------------------------------------|----------------------------------------------------------------------|-----------------------------------------------------|----------------------------------------|
|                                                     | BREAK ROOM<br>S00 NSF | ACTIVITY CENTER<br>1,500 NSF                          | E FAMILY 3 BEDROOM                                                   |                                                     |                                        |
| (70) <b>1</b>                                       | LOBBY<br>150 NSF      | NG ROOM<br>O NSF                                      | E FAMILY 3 BEDROOM<br>11,700 NSF<br>E FAMILY 4 BEDROOM<br>13,500 NSF | PARKING<br>58.000 NSF                               | SOCCERFOOTBALLIOPEN FIELD<br>50.00 NSF |
| COMMUNITY ROOM<br>1.500 NSF<br>LAUNDRY<br>1.250 NSF |                       | DM HEALTH CARE<br>750 NSF                             | DUPLEXES<br>7,200 NSF                                                |                                                     |                                        |
| MECHANICAL ROOM<br>6,500 NSF                        | COMMUNITY KITCHEN     | GYM<br>500 NSF                                        | MISC<br>7870 GSF<br>QUADS<br>3.200 NSF                               | SMOKING<br>250 NSF<br>BASKETBALL COURT<br>5.000 NSF |                                        |