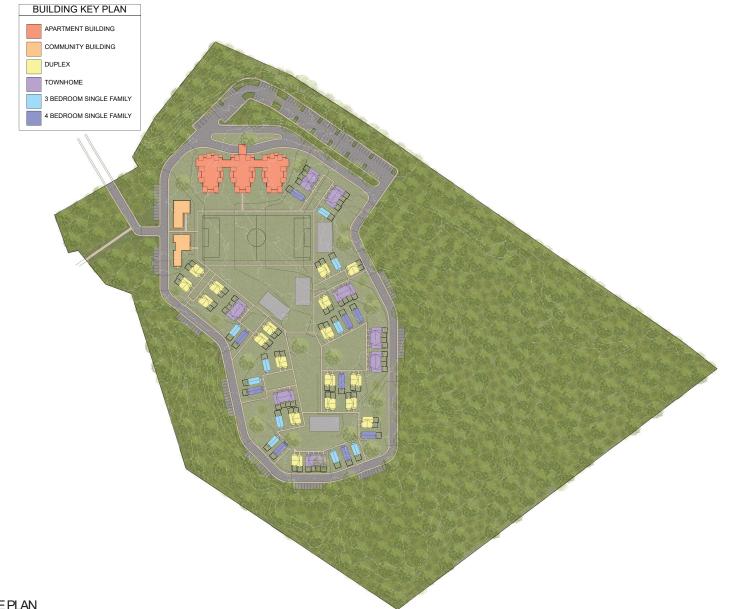

#### PROGRAM

With 70% of the homeless veteran population being single individuals and the remaining 30% of the population being comprised of families the program of the housing units consists of 70 (1) bedroom units and 30 townhomes and single family homes. Additional program elements include amenities that veterans are familier with from their time in the service to help aid in their healing.

| APARTMENT BUILDING INDIV<br>58,070 GSF<br>27.6%     |                       | INDIVIDUAL UNITS AND BUILDINGS<br>39,350 GSF<br>18.7% | LDINGS EXTERIOR<br>113,000 GSF<br>53.7%                              |                                                     |                                        |
|-----------------------------------------------------|-----------------------|-------------------------------------------------------|----------------------------------------------------------------------|-----------------------------------------------------|----------------------------------------|
|                                                     | BREAK ROOM<br>S00 NSF | ACTIVITY CENTER<br>1,500 NSF                          | E FAMILY 3 BEDROOM                                                   |                                                     |                                        |
| (70) <b>1</b>                                       | LOBBY<br>150 NSF      | NG ROOM<br>O NSF                                      | E FAMILY 3 BEDROOM<br>11,700 NSF<br>E FAMILY 4 BEDROOM<br>13,500 NSF | PARKING<br>58.000 NSF                               | SOCCERFOOTBALLIOPEN FIELD<br>50.00 NSF |
| COMMUNITY ROOM<br>1.500 NSF<br>LAUNDRY<br>1.250 NSF |                       | DM HEALTH CARE<br>750 NSF                             | DUPLEXES<br>7,200 NSF                                                |                                                     |                                        |
| MECHANICAL ROOM<br>6,500 NSF                        | COMMUNITY KITCHEN     | GYM<br>500 NSF                                        | MISC<br>7870 GSF<br>QUADS<br>3.200 NSF                               | SMOKING<br>250 NSF<br>BASKETBALL COURT<br>5.000 NSF |                                        |