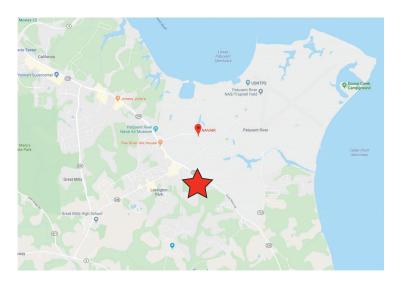

#### SITE

I looked at in the Washington DC area as that is the area in which I first became aware of the homeless veteran population. With the area imediately surrounding DC being densely populated I choose a site that is approximately 60 miles south

east of DC in St. Mary's County, MD. The site is located adjacent to the Patuxent River Naval Air Station.

MARYLAND

ST MARY'S COUNTY

**BASE LOCATION** 

<u>SITE</u>