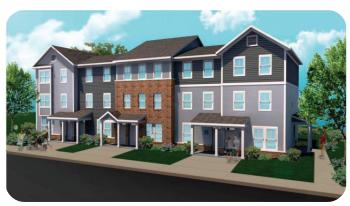

A THIRD R. COR PLAN

PATUXENT COVE LEXINGTON PARK, MARYLAND

THIS PROJECT IS LOCATED DOWN THE ROAD FROM MY SELECTED SIE. THE MATERIALS USED ON THIS PROJECT ARE CHARATERISTIC OF THE COUNTY, BEING MOSTLY HORIZONTAL SIDING WITH SOME BRICK ACENTS. I LIKE THAT THERE IS A SENSE OF SYMMETRY AND ASSEMETRY AT THE SAME TIME IN THE FORM OF THE BUILDING AND THE PROPORTIONS OF THE MATERIALS. THERE IS GOOD CONTRAST BETWEEN THE DIFFERENT COLORED SIDING AND THE TRIM. I'M NOT SURE IF THE USE OF BRICK IN THIS COMPOSITION WORKS THE WAY IT IS INTENDED TO AS THIS TO ME READS AS A SINGLE-ENTRANCE MULTIFAMILY HOUSING BUILDING RATHER THAN A SERIES OF TOWNHOMES BY EMPHESIZING THE CENTER BAY OF THE BUILDING.