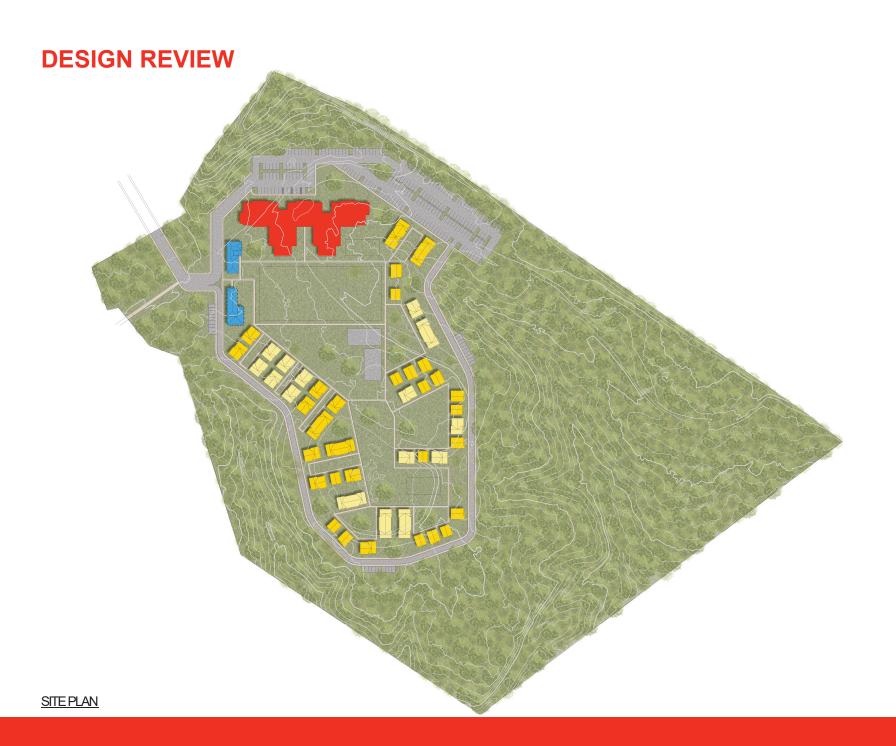

RECREATION JOHN G. LANCASTER PARK 2 JARBOESVILLE PARK 3 ARTSPARK 4 ST MARY'S COUNTY GYMNASTICS CENTER

WORSHIP 1 LEXINGTON PARK BAPTIST CHURCH 2 LEXINGTON PARK VRS 39 3 HOUSE OF DISCIPLES OASIS OF VICTORY CHRISTIAN CHURCH
GOD'S HOUSE OF REFUGE 6 FREEDOM-BAPTIST CHURCH - SOUTHERN 7 UNITED CHRISTIAN CHURCH B FIRST MISSIONARY BAPTIST CHURCH
B POTTERSHOUSE APOSTOLIC CHURCH
LIBERTAD BAPTIST CHURCH
TO TELL THE TRUTH MINISTRIES

STORES 1 KOHL'S 2 SHOPPERS 3 CVS 4 HOMEGOODS 5 WALMART 6 HOBBY LOBBY 7 TARGET 8 GIANT 9 LOWE'S HOME IMPROVEMENT 10 PAX RIVER NAVY EXCHANGE

#### ST. MARY'S TRANSIT SYSTEM

---- 1 - CALIFORNIA ROUTE

- - - - 3 - GREAT MILLS ROUTE

4/14 - COUNTY-SPAN ROUTE

5 - CALVERT CONNECTION

- 7 SOUTHERN ROUTE
- ---- 11 GREAT MILLS/CALIFORNIA ROUTE



# EXISTING SITE MODEL











#### **DESIGN REVIEW**



### **TECHNICAL REVIEW**



O

Ø

## **TECHNICAL REVIEW**



### **TECHNICAL REVIEW**





APARTMENT BUILDING -PARTIAL ELEVATION



FINAL SITE PLAN



<u>APARTMENT BUILDING -</u> <u>1ST FLOOR PLAN</u>



#### <u>APARTMENT BUILDING -</u> <u>2ND FLOOR PLAN</u>



APARTMENT BUILDING -1 BEDROOMACCESSIBLE UNIT



APARTMENT BUILDING



UNIT PERSPECTIVE: C



UNIT PERSPECTIVE: A



UNIT PERSPECTIVE: B



APARTMENT BUILDING -1 BEDROOM TYPICAL UNIT



<u>APARTMENT BUILDING -</u> LOBBY APARTMENT BUILDING -LINK GATHERING SPACE



<u>APARTMENT BUILDING -</u> <u>CORRIDOR</u> <u>APARTMENT BUILDING -</u> <u>UNIT POD</u>



#### APARTMENT BUILDING



APARTMENT BUILDING -REAR DROP OFF APARTMENT BUILDING -FRONT BUILDING ENTRY



<u>UNIT</u> <u>CLUSTER</u>

<u>SITE</u> ENTRY



EX