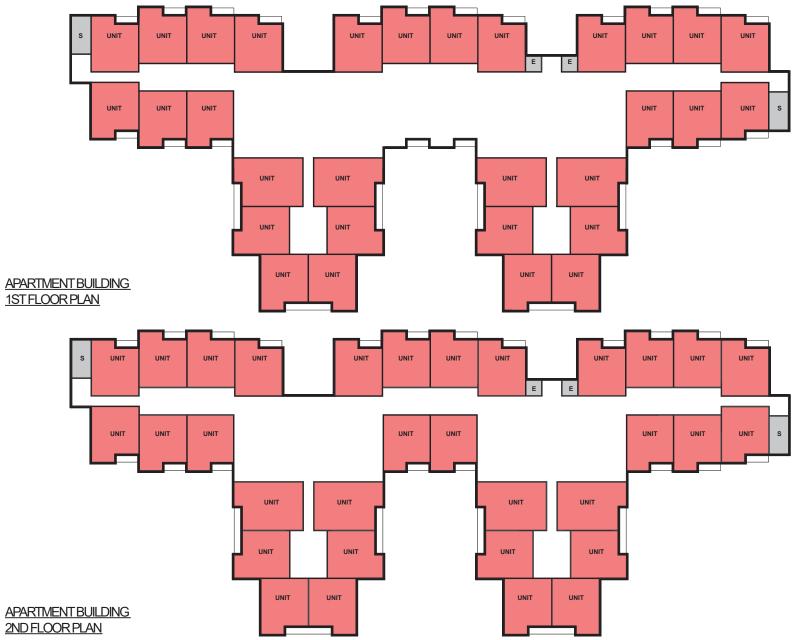

### **TECHNICAL REVIEW**

APARTMENT BUILDING -PARTIAL ELEVATION

FINAL SITE PLAN

<u>APARTMENT BUILDING -</u> <u>1ST FLOOR PLAN</u>

#### <u>APARTMENT BUILDING -</u> <u>2ND FLOOR PLAN</u>

APARTMENT BUILDING -1 BEDROOMACCESSIBLE UNIT

APARTMENT BUILDING

UNIT PERSPECTIVE: C

UNIT PERSPECTIVE: A

UNIT PERSPECTIVE: B

APARTMENT BUILDING -1 BEDROOM TYPICAL UNIT