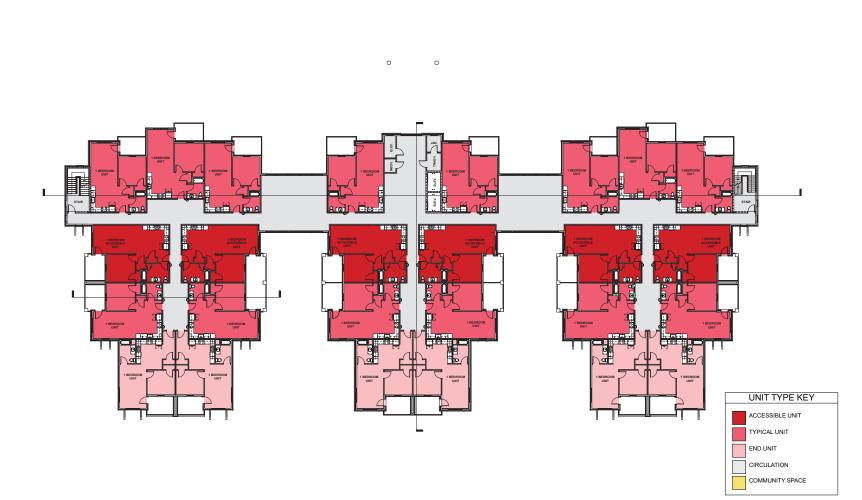

### **TECHNICAL REVIEW**

APARTMENT BUILDING -PARTIAL ELEVATION

FINAL SITE PLAN

<u>APARTMENT BUILDING -</u> <u>1ST FLOOR PLAN</u>

#### <u>APARTMENT BUILDING -</u> <u>2ND FLOOR PLAN</u>

APARTMENT BUILDING -1 BEDROOMACCESSIBLE UNIT

APARTMENT BUILDING

UNIT PERSPECTIVE: C

UNIT PERSPECTIVE: A

UNIT PERSPECTIVE: B

APARTMENT BUILDING -1 BEDROOM TYPICAL UNIT

<u>APARTMENT BUILDING -</u> LOBBY APARTMENT BUILDING -LINK GATHERING SPACE

<u>APARTMENT BUILDING -</u> <u>CORRIDOR</u> <u>APARTMENT BUILDING -</u> <u>UNIT POD</u>

#### APARTMENT BUILDING

APARTMENT BUILDING -REAR DROP OFF APARTMENT BUILDING -FRONT BUILDING ENTRY

<u>UNIT</u> <u>CLUSTER</u>

<u>SITE</u> ENTRY

EXTERIOR AMENITIES