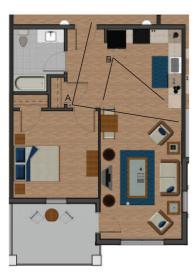

### **TECHNICAL REVIEW**

APARTMENT BUILDING -PARTIAL ELEVATION

FINAL SITE PLAN

<u>APARTMENT BUILDING -</u> <u>1ST FLOOR PLAN</u>

#### <u>APARTMENT BUILDING -</u> <u>2ND FLOOR PLAN</u>

APARTMENT BUILDING -1 BEDROOMACCESSIBLE UNIT

APARTMENT BUILDING

UNIT PERSPECTIVE: C

UNIT PERSPECTIVE: A

UNIT PERSPECTIVE: B

APARTMENT BUILDING -1 BEDROOM TYPICAL UNIT